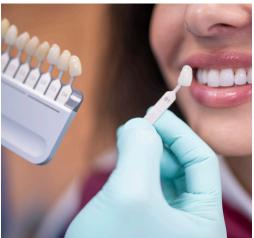

### **Custom Shading and Staining Services**

Patients receive personalized custom shade services as a complimentary offering provided by our laboratory.