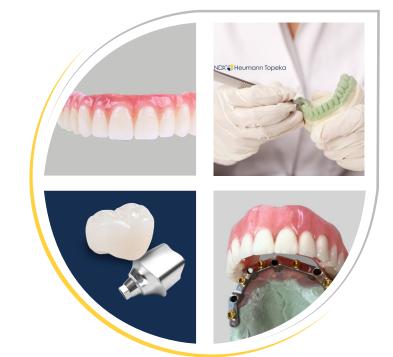

## At NDX Heumann Topeka, we take pride in our expertise.

Our skilled technicians are experienced with all major implant brands, ensuring optimal outcomes for single-unit, multi-unit and full arch restorations. Whether stock or custom, ceramic or zirconia, we offer a wide range of options, allowing you to select the ideal solution for each patient, with the confidence that you're partnering with a lab dedicated to quality.

## What Kind of Implant Work Do We Do?

- » Fixed Crown and Bridge Implant Restorations
- Full Arch Screw-retained Restorations
- » Hybrid Overdenture Bar Restorations
- » Locator<sup>®</sup> Fixed and Removable Restorations